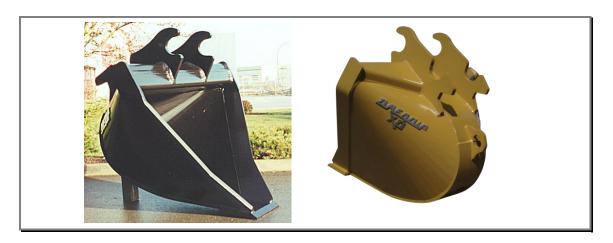

## V Type Ditching Bucket

### FEATURES:

- Contoured sides increases capacity, improves dumping, increases penetration and minimizes wear.
- Double radius bucket shell to reduce bottom wear.
- Heavy Duty upper stiffener design adds strength and rigidity.
- Cutting edge, corner bits and side edges constructed of Abrasive Resistant T1 material.
- Horizontal wear bars constructed of Abrasive Resistant T1 material.
- Multi-pass 100% welding at all stress points.
- High yield steel bucket shell adds to overall bucket strength.
- Lifting eye.
- Quick-change or factory pin-type lugging.