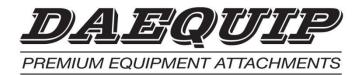

## V Type Ditching Bucket

### FEATURES:

- Contoured sides increases capacity, improves dumping, increases penetration and minimizes wear.
- Double radius bucket shell to reduce bottom wear.
- Heavy Duty upper stiffener design adds strength and rigidity.
- Cutting edge, corner bits and side edges constructed of Abrasive Resistant T1 material.
- Horizontal wear bars constructed of Abrasive Resistant T1 material.
- Multi-pass 100% welding at all stress points.
- High yield steel bucket shell adds to overall bucket strength.
- Lifting eye.
- Quick-change or factory pin-type lugging.