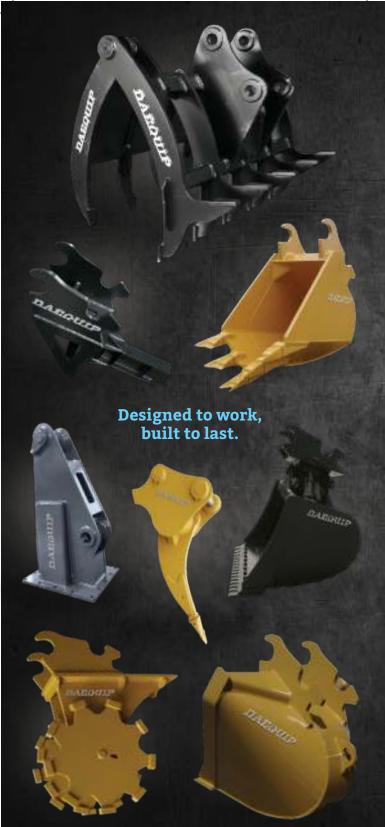

#### **EXCAVATORS**

- Manual & hydraulic wedge couplers
- Oriel pin grabber couplers
- HD & extreme duty buckets
- Skeleton, trenching & V-buckets
- Wristo side tilt blades & buckets
- Rakes, rippers, thumbs, grapples
- Lifting devices, compaction wheels
- Full machine guarding

#### WHEEL LOADERS

- Quick couplers
- GP, light material & rock buckets
- Wood chip & sulphur buckets
- Overclamp & silage buckets
- Jib booms & pallet forks
- Pipe & pole and mat handling forks
- Hydraulic angle blades
- Grapples & guarding

### **CRAWLER DOZERS**

- Clearing Rakes, rippers & guarding

## **MOTOR GRADERS**

- Snow wings & push blocks
- Front lift groups
- Hydraulic & manual blades

# ARTICULATED DUMP TRUCKS

- Tailgates & liner kits