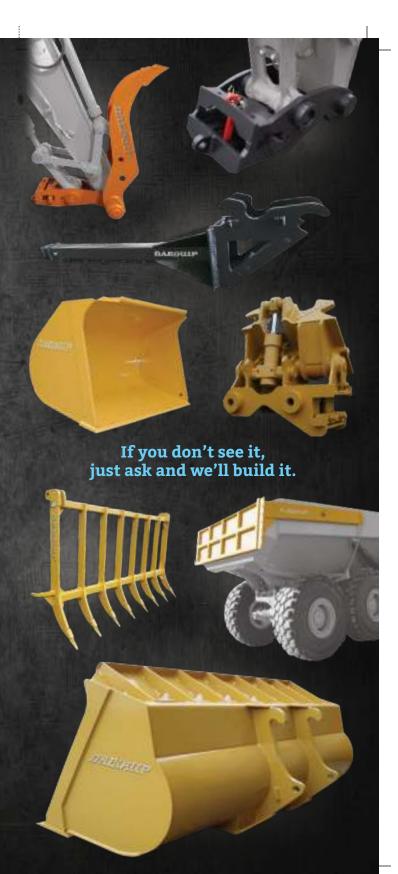

#### **EXCAVATORS**

- Manual & hydraulic wedge couplers
- Oriel pin grabber couplers
- HD & extreme duty buckets
- Skeleton, trenching & V-buckets
- Wristo side tilt blades & buckets
- Rakes, rippers, thumbs, grapples
- Lifting devices, compaction wheels
- Full machine guarding

#### WHEEL LOADERS

- Quick couplers
- GP, light material & rock buckets
- Wood chip & sulphur buckets
- Overclamp & silage buckets
- Jib booms & pallet forks
- Pipe & pole and mat handling forks
- Hydraulic angle blades
- Grapples & guarding

### **CRAWLER DOZERS**

- Clearing Rakes, rippers & guarding

## **MOTOR GRADERS**

- Snow wings & push blocks
- Front lift groups
- Hydraulic & manual blades

# ARTICULATED DUMP TRUCKS

- Tailgates & liner kits