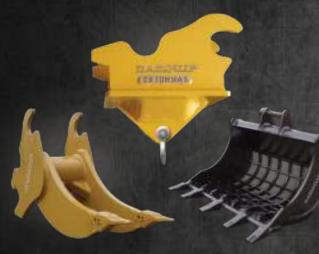

#### **EXCAVATORS**

- Manual & hydraulic wedge couplers
- Oriel pin grabber couplers
- HD & extreme duty buckets
- Skeleton, trenching & V-buckets
- Wristo side tilt blades & buckets
- Rakes, rippers, thumbs, grapples
- Lifting devices, compaction wheels
- Full machine guarding