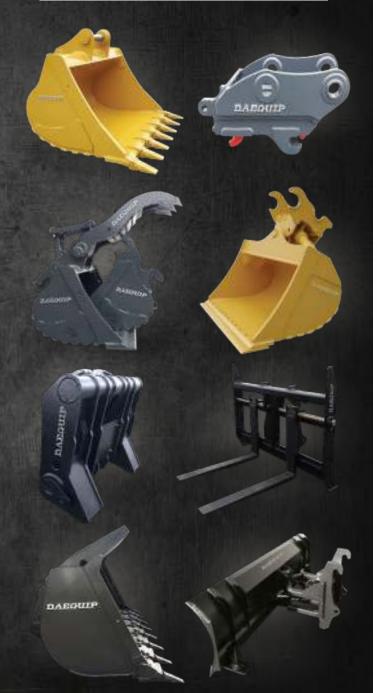

#### **EXCAVATORS**

- Manual & hydraulic wedge couplers
- Oriel pin grabber couplers
- HD & extreme duty buckets
- Skeleton, trenching & V-buckets
- Wristo side tilt blades & buckets
- Rakes, rippers, thumbs, grapples
- Lifting devices, compaction wheels
- Full machine guarding

#### WHEEL LOADERS

- Quick couplers
- GP, light material & rock buckets
- Wood chip & sulphur buckets
- Overclamp & silage buckets
- Jib booms & pallet forks
- Pipe & pole and mat handling forks
- Hydraulic angle blades
- Grapples & guarding

### **CRAWLER DOZERS**

- Clearing Rakes, rippers & guarding

## **MOTOR GRADERS**

- Snow wings & push blocks
- Front lift groups
- Hydraulic & manual blades

# ARTICULATED DUMP TRUCKS

- Tailgates & liner kits