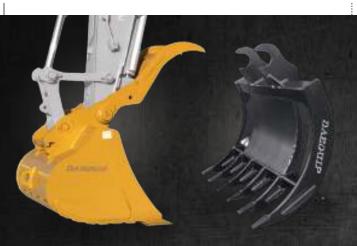

#### **EXCAVATORS**

- Manual & hydraulic wedge couplers
- Oriel pin grabber couplers
- HD & extreme duty buckets
- Skeleton, trenching & V-buckets
- Wristo side tilt blades & buckets
- Rakes, rippers, thumbs, grapples
- Lifting devices, compaction wheels
- Full machine guarding