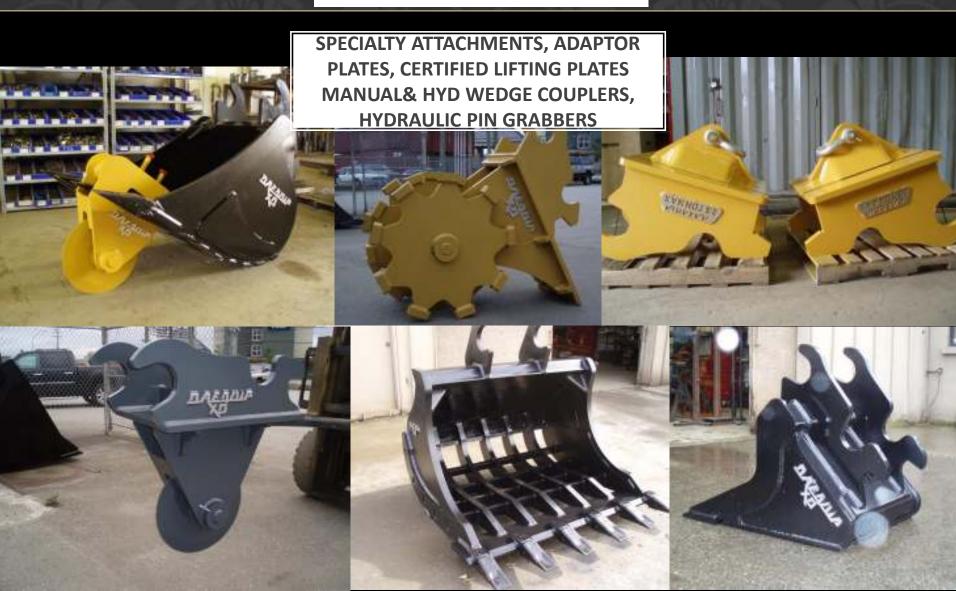

### **COMPANY OVERVIEW**

Established in 1989 Daequip specializes in the design and manufacturing of attachments for all makes and models of compact, medium and large production excavators, wheel loaders, Crawler dozers and Articulated Dump Trucks. Our product Wheel Loader line includes Quick couplers, GP and rock buckets, jib booms, Pallet Forks, Hydraulic Angle Blades, Wood Chip, Light Material, Overclamp and Rollout buckets. Our excavator Line includes dig, clean-up, skeleton, V-buckets and custom buckets also manual and hydraulic wedge couplers, Oriel pin grabber couplers, hydraulic thumbs, wrist twist buckets, lugging plate adapters, 2md member adaptors, rakes, rippers, compaction and asphalt Wheels.

Daequip also manufactures and installs machine guarding and hydraulics such as thumb installs, cab guards, cat walks, rock guards, underhouse, belly pans for all makes. To minimize on down time we stock pins, bushings, hydraulic thumb cylinders as well as bucket teeth and bolt on edges for most of our products.