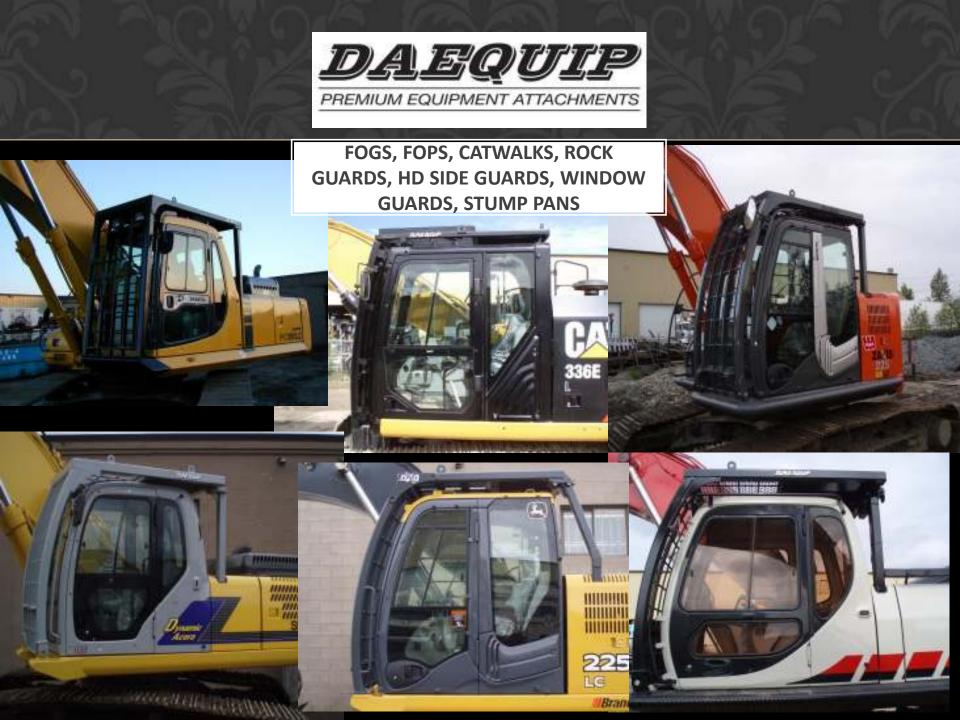

Daequip also manufactures and installs machine guarding and hydraulics such as thumb installs, cab guards, cat walks, rock guards, underhouse, belly pans for all makes. To minimize on down time we stock pins, bushings, hydraulic thumb cylinders as well as bucket teeth and bolt on edges for most of our products.