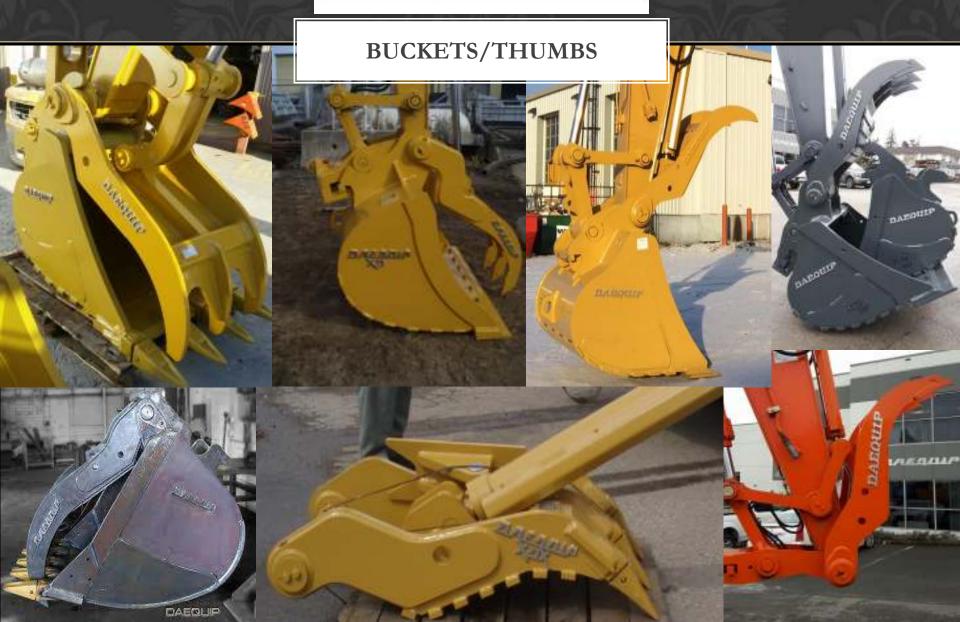

### **COMPANY OVERVIEW**

Established in 1989 Daequip specializes in the design and manufacturing of attachments for all makes and models of compact, medium and large production excavators, wheel loaders, Crawler dozers and Articulated Dump Trucks. Our product Wheel Loader line includes Quick couplers, GP and rock buckets, jib booms, Pallet Forks, Hydraulic Angle Blades, Wood Chip, Light Material, Overclamp and Rollout buckets. Our excavator Line includes dig, clean-up, skeleton, V-buckets and custom buckets also manual and hydraulic wedge couplers, Oriel pin grabber couplers, hydraulic thumbs, wrist twist buckets, lugging plate adapters, 2md member adaptors, rakes, rippers, compaction and asphalt Wheels.