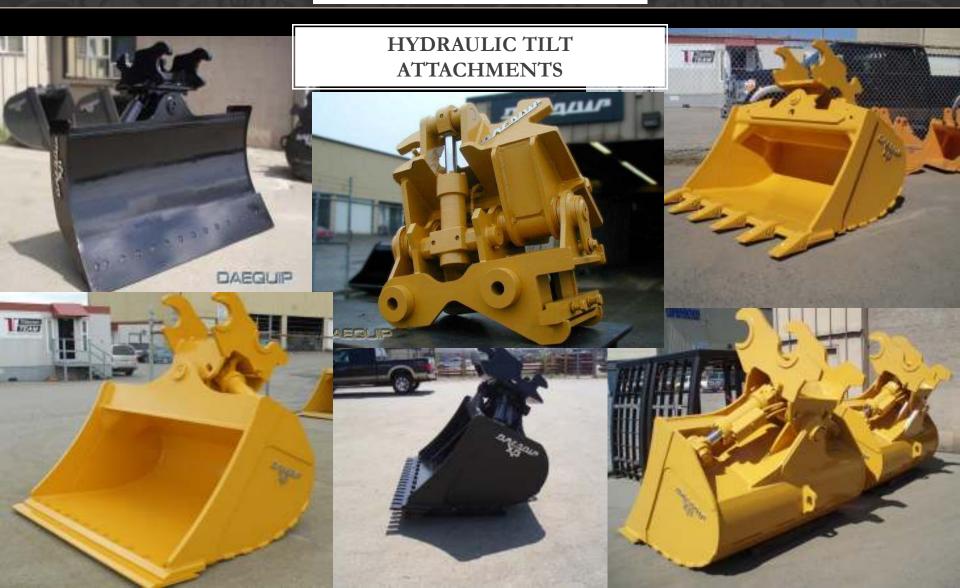

### **COMPANY OVERVIEW**

Established in 1989 Daequip specializes in the design and manufacturing of attachments for all makes and models of compact, medium and large production excavators, wheel loaders, Crawler dozers and Articulated Dump Trucks. Our product Wheel Loader line includes Quick couplers, GP and rock buckets, jib booms, Pallet Forks, Hydraulic Angle Blades, Wood Chip, Light Material, Overclamp and Rollout buckets. Our excavator Line includes dig, clean-up, skeleton, V-buckets and custom buckets also manual and hydraulic wedge couplers, Oriel pin grabber couplers, hydraulic thumbs, wrist twist buckets, lugging plate adapters, 2md member adaptors, rakes, rippers, compaction and asphalt Wheels.