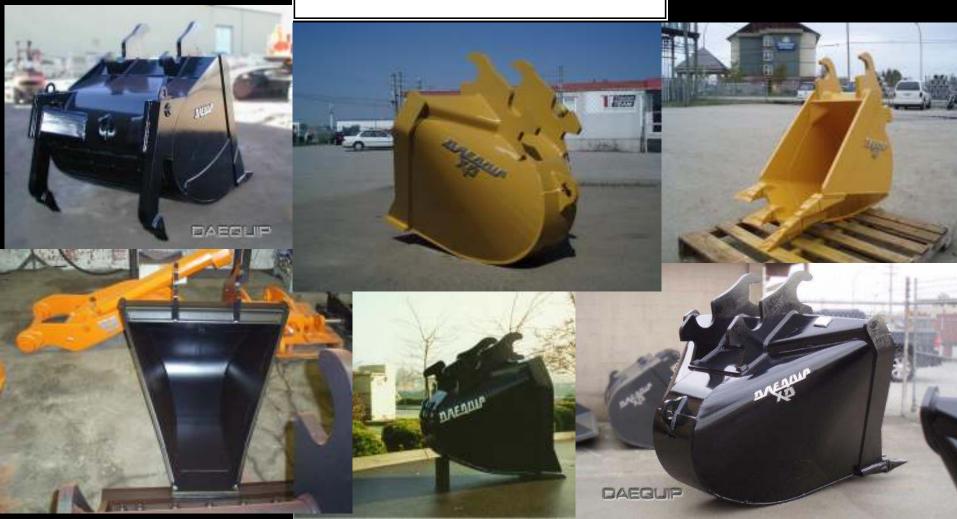

### **COMPANY OVERVIEW**

Established in 1989 Daequip specializes in the design and manufacturing of attachments for all makes and models of compact, medium and large production excavators, wheel loaders, Crawler dozers and Articulated Dump Trucks. Our product Wheel Loader line includes Quick couplers, GP and rock buckets, jib booms, Pallet Forks, Hydraulic Angle Blades, Wood Chip, Light Material, Overclamp and Rollout buckets. Our excavator Line includes dig, clean-up, skeleton, V-buckets and custom buckets also manual and hydraulic wedge couplers, Oriel pin grabber couplers, hydraulic thumbs, wrist twist buckets, lugging plate adapters, 2md member adaptors, rakes, rippers, compaction and asphalt Wheels.

Daequip also manufactures and installs machine guarding and hydraulics such as thumb installs, cab guards, cat walks, rock guards, underhouse, belly pans for all makes. To minimize on down time we stock pins, bushings, hydraulic thumb cylinders as well as bucket teeth and bolt on edges for most of our products.