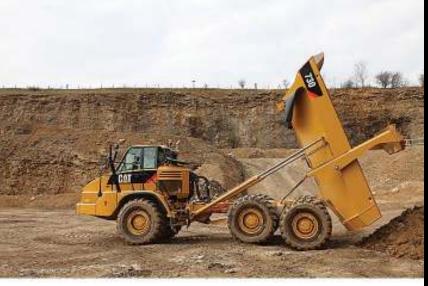

thumbs, wrist twist buckets, lugging plate adapters, 2md member adaptors, rakes, rippers, compaction and asphalt Wheels.

Daequip also manufactures and installs machine guarding and hydraulics such as thumb installs, cab guards, cat walks, rock guards, underhouse, belly pans for all makes. To minimize on down time we stock pins, bushings, hydraulic thumb cylinders as well as bucket teeth and bolt on edges for most of our products.

You can choose from any of our engineered attachments or we will design and build to your specifications, all of our products can be shipped anywhere in North America, hassle free.

If You Don't see it, just ask us and we'll build it.

### "YOU CAN DIG US"











# RIPPERS/RAKES













## **VEE/FROST BUCKETS**









## **ADT PRODUCTS-TAILGATES**











### WARRANTY DETAILS

ALL Daequip products are backed by a 24 month Manufacturers warranty against defects in workmanship and materials

If a Daequip products fails within this time period and it is deemed warratable by a Daequip warranty representative

- Daequip will repair or replace the defective parts
- Repairs to be performed by Daequip or an authorized repair facility/Dealer
- All repairs must be authorized by Daequip prior to commencement of repairs
  Warranty Limitations
- failures due to misuse, neglect, abuse, unathorized modifications, alterations or additions to the original attachment will not be covered.
- Any parts or products not manufactured by Daequip
- Freight, down time, loss of use or any contingent damages will not be covered at any time.



### **CONTACT INF