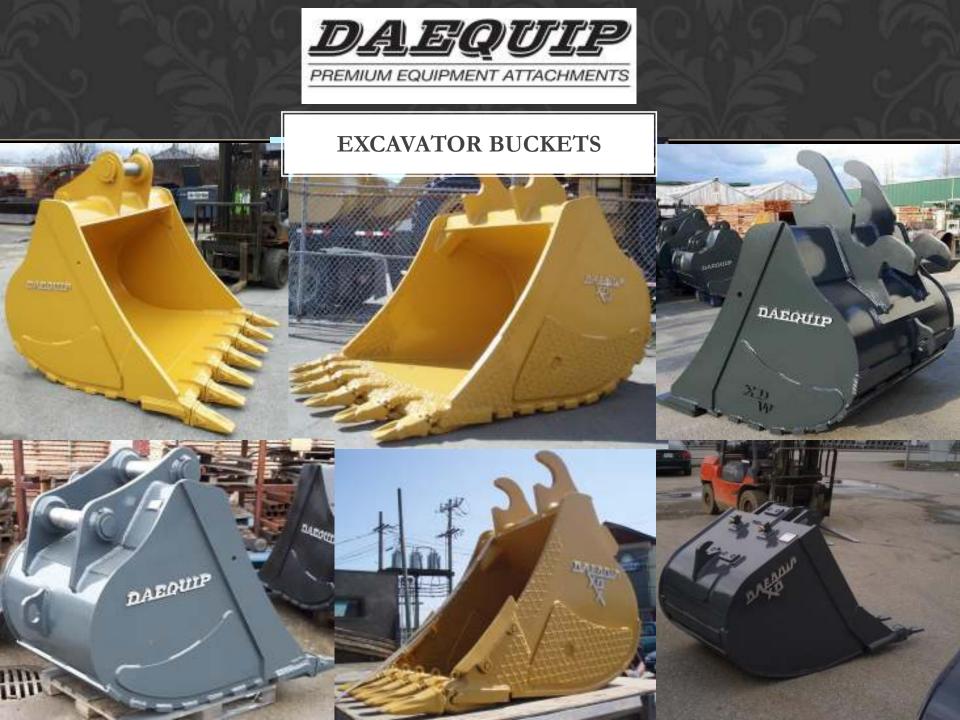

### **COMPANY OVERVIEW**

Established in 1989 Daequip specializes in the design and manufacturing of attachments for all makes and models of compact, medium and large production excavators, wheel loaders, Crawler dozers and Articulated Dump Trucks. Our product Wheel Loader line includes Quick couplers, GP and rock buckets, jib booms, Pallet Forks, Hydraulic Angle Blades, Wood Chip, Light Material, Overclamp and Rollout buckets. Our excavator Line includes dig, clean-up, skeleton, V-buckets and custom buckets also manual and hydraulic wedge couplers, Oriel pin grabber couplers, hydraulic thumbs, wrist twist buckets, lugging plate adapters, 2md member adaptors, rakes, rippers, compaction and asphalt Wheels.