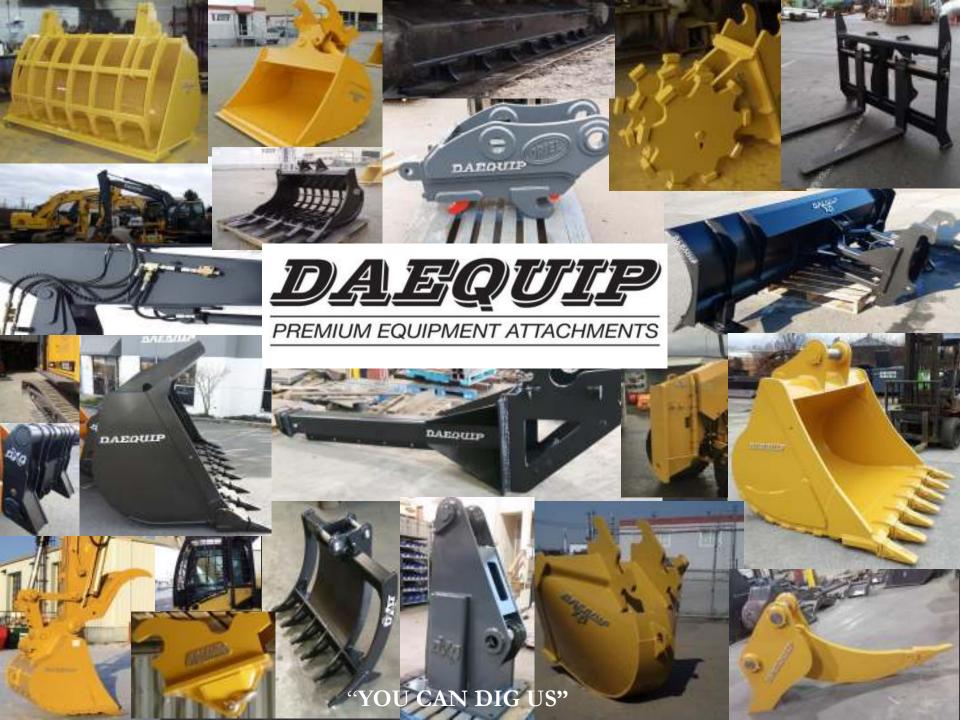

### **COMPANY OVERVIEW**

Established in 1989 Daequip specializes in the design and manufacturing of attachments for all makes and models of compact, medium and large production excavators, wheel loaders, Crawler dozers and Articulated Dump Trucks. Our product Wheel Loader line includes Quick couplers, GP and rock buckets, jib booms, Pallet Forks, Hydraulic Angle Blades, Wood Chip, Light Material, Overclamp and Rollout buckets. Our excavator Line includes dig, clean-up, skeleton, V-buckets and custom buckets also manual and hydraulic wedge couplers, Oriel pin grabber couplers, hydraulic thumbs, wrist twist buckets, lugging plate adapters, 2md member adaptors, rakes, rippers, compaction and asphalt Wheels.

Daequip also manufactures and installs machine guarding and hydraulics such as thumb installs, cab guards, cat walks, rock guards, underhouse, belly pans for all makes. To minimize on down time we stock pins, bushings, hydraulic thumb cylinders as well as bucket teeth and bolt on edges for most of our products.

You can choose from any of our engineered attachments or we will design and build to your specifications, all of our products can be shipped anywhere in North America, hassle free.

If You Don't see it, just ask us and we'll build it.

### "YOU CAN DIG US"