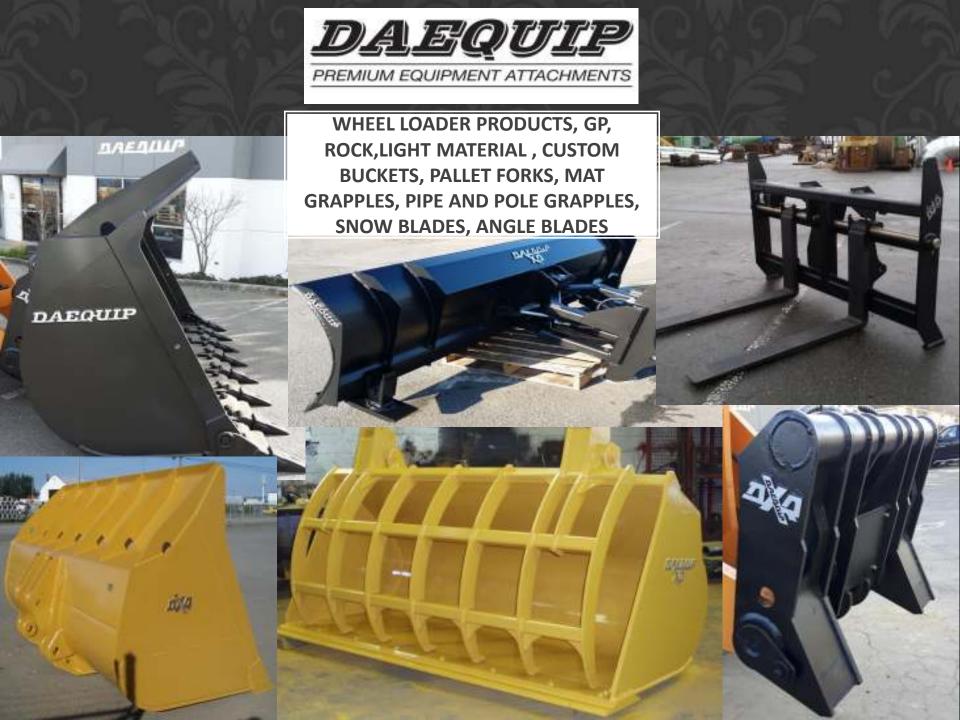

### **COMPANY OVERVIEW**

Established in 1989 Daequip specializes in the design and manufacturing of attachments for all makes and models of compact, medium and large production excavators, wheel loaders, Crawler dozers and Articulated Dump Trucks. Our product Wheel Loader line includes Quick couplers, GP and rock buckets, jib booms, Pallet Forks, Hydraulic Angle Blades, Wood Chip, Light Material, Overclamp and Rollout buckets. Our excavator Line includes dig, clean-up, skeleton, V-buckets and custom buckets also manual and hydraulic wedge couplers, Oriel pin grabber couplers, hydraulic thumbs, wrist twist buckets, lugging plate adapters, 2md member adaptors, rakes, rippers, compaction and asphalt Wheels.