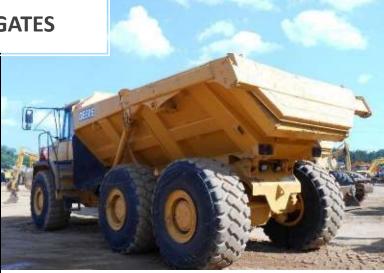

umbs, wrist twist buckets, lugging plate adapters, 2md member adaptors, rakes, rippers, compaction and asphalt Wheels.

Daequip also manufactures and installs machine guarding and hydraulics such as thumb installs, cab guards, cat walks, rock guards, underhouse, belly pans for all makes. To minimize on down time we stock pins, bushings, hydraulic thumb cylinders as well as bucket teeth and bolt on edges for most of our products.

You can choose from any of our engineered attachments or we will design and build to your specifications, all of our products can be shipped anywhere in North America, hassle free.

If You Don't see it, just ask us and we'll build it.

### "YOU CAN DIG US"











# RIPPERS/RAKES













## **VEE/FROST BUCKETS**









## **ADT PRODUCTS-TAILGATES**











### WARRANTY DETAILS

ALL Daequip products are backed by a 24 month Manufacturers warranty against defects in workmanship and materials

If a Daequip products fails within this time period and it is deemed warratable by a Daequip warranty representative

- Daequip will repair or replace the defective parts
- Repairs to be performed by Daequip or an authorized repair facility/Dealer
- All repairs must be authorized by Daequip prior to commencement of repairs
  Warranty Limitations
- failures due to misuse, neglect, abuse, unathorized modifications, alterations or additions to the original attachment will not be covered.
- Any parts or products not manufactured by Daequip
- Freight, down time, loss of use or any contingent damages will not be covered at any time.



### **CONTACT INFOR