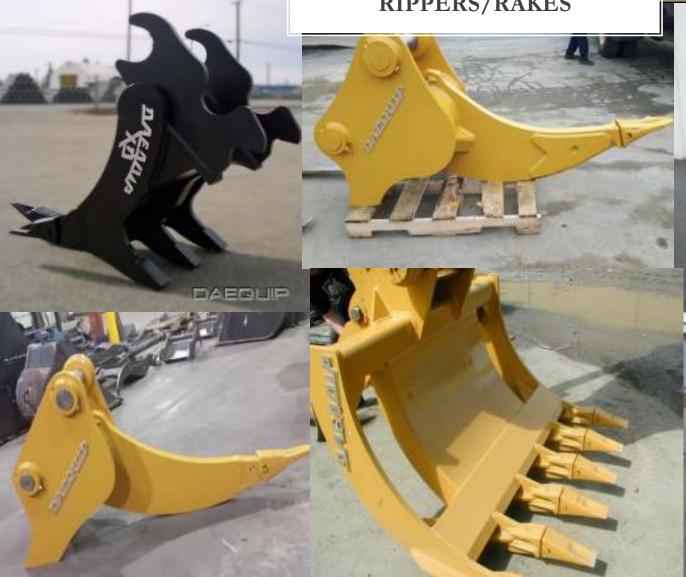

lso manual and hydraulic wedge couplers, Oriel pin grabber couplers, hydraulic thumbs, wrist twist buckets, lugging plate adapters, 2md member adaptors, rakes, rippers, compaction and asphalt Wheels.

Daequip also manufactures and installs machine guarding and hydraulics such as thumb installs, cab guards, cat walks, rock guards, underhouse, belly pans for all makes. To minimize on down time we stock pins, bushings, hydraulic thumb cylinders as well as bucket teeth and bolt on edges for most of our products.

You can choose from any of our engineered attachments or we will design and build to your specifications, all of our products can be shipped anywhere in North America, hassle free.

If You Don't see it, just ask us and we'll build it.

### "YOU CAN DIG US"











# RIPPERS/RAKES













## **VEE/FROST BUCKETS**









## **ADT PRODUCTS-TAILGATES**











### WARRANTY DETAILS

ALL Daequip products are backed by a 24 month Manufacturers warranty against defects in workmanship and materials

If a Daequip products fails within this time period and it is deemed warratable by a Daequip warranty representative

- Daequip will repair or replace the defective parts
- Repairs to be performed by Daequip or an authorized repair facility/Dealer
- All repairs must be authorized by Daequip prior to commencement of repairs
  Warranty Limitations
- failures due to misuse, neglect, abuse, unathorized modifications, alterations or additions to the original attachment will not be covered.
- Any parts or products not manufactured by Daequip
- Freight, down time, loss of use