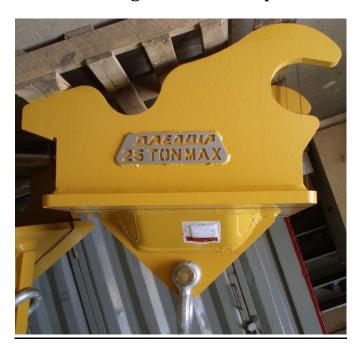

## "DESIGNED TO WORK, BUILT TO LAST" Excavator Certified lifting devices

An engineered certified lifting device for improved work site saftey

- Engineered, Certified and Inspected
- Designed with 5:1 safety factor
- All critical welds designed with 10:1 factor
- Available in multiple sizes from 8-45 tons
  - o Custom sizes available upon request
- Includes bolt on shackle and max lift capacity tag
- Lifting devices can be built for any machine with any lugging
  - $\circ \quad \text{Wedge style, pin type style or custom} \\$