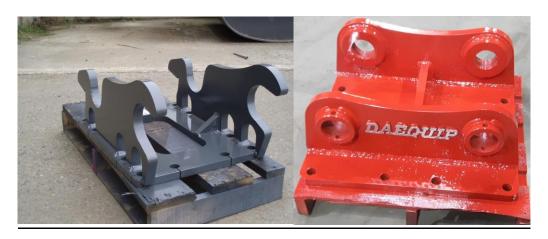

## Adaptor Plates

## FEATURES:

- Available in stepped, weld on , pin on, and 2<sup>nd</sup> member design
- Made to Fit any quick coupler design or lugging configurations
- Built to suit all different types of Hammers, compactors, pulverisers, shears etc...
- · Heavy Duty upper stiffener design adds strength and rigidity.
- Cutting edge, corner bits and side edges constructed of Abrasive Resistant 400 material.
- Horizontal wear bars constructed of Abrasive Resistant 400 material.
- Multi-pass 100% welding at all stress points.
- · Corner braces for added strength