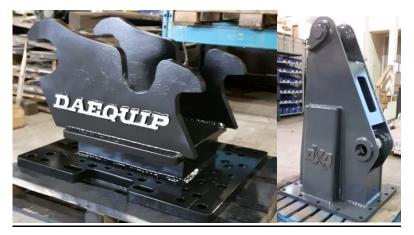

## Adaptor Plates

## FEATURES:

- Available in stepped, weld on , pin on, and 2<sup>nd</sup> member design
- Made to Fit any quick coupler design or lugging configurations
- Built to suit all different types of Hammers, compactors, pulverisers, shears etc...
- · Heavy Duty upper stiffener design adds strength and rigidity.
- Cutting edge, corner bits and side edges constructed of Abrasive Resistant 400 material.
- Horizontal wear bars constructed of Abrasive Resistant 400 material.
- Multi-pass 100% welding at all stress points.
- · Corner braces for added strength