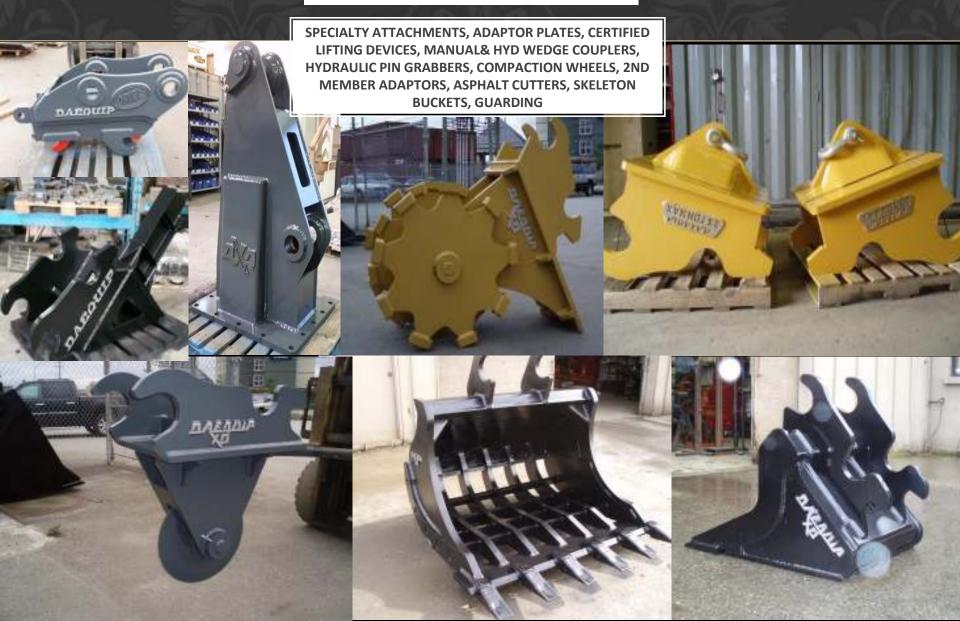

#### <u>Excavators:</u>

- Manual & Hydraulic Wedge couplers
- Oriel Pin Grabber couplers
- HD & Extreme Duty Buckets
- Skeleton, Trenching, & V-Buckets
- ➢ Wristo Side Tilt Blades & Buckets
- Rakes, Rippers, Thumbs, Grapples
- Lifting Devices, Compaction Wheels
- ➢ Full Machine Guarding,

#### HYDRAULIC TILT ATTACHMENTS

n/III

DAEGUIF

1.00

1 1000

FOGS, FOPS, CATWALKS, ROCK GUARDS, HD SIDE GUARDS, WINDOW GUARDS, STUMP PANS

0

PRODUCTION AND